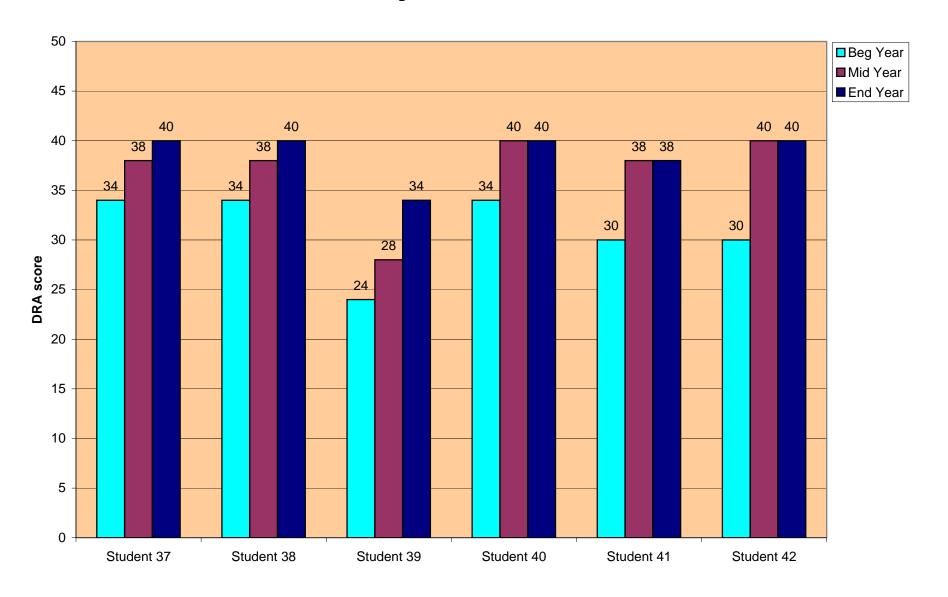

The attached graphs show the beginning/ middle/end of year reading scores; using either the DRA (Developmental Reading Assessment) or the NWEA MAP (Measure Academic Progress) computerized assessment. As you can see the results are very positive! **No** students showed a decline in overall reading scores for the graphed data reported!

|            |       |                   | Begi         | nning         | Mi           | <u>ddle</u>   | <b>End of Year</b> |               |                       |                        |
|------------|-------|-------------------|--------------|---------------|--------------|---------------|--------------------|---------------|-----------------------|------------------------|
| First Name | Grade | First<br>Language | Test<br>Date | Test<br>Score | Test<br>Date | Test<br>Score | Test<br>Date       | Test<br>Score | Testing<br>Instrument | Comments               |
| RM         | 4     | Е                 | 8/08         | 34/197        | 12/08        | 40/205        | 5/09               | 40+/202       | DRA/NWEA              |                        |
| AleR       | 4     | Е                 | 8/08         | 30/188        | 12/08        | 38/187        | 5/09               | 38/175        | DRA/NWEA              | Taking to SAT mid year |
| AlyR       | 4     | Е                 | 8/08         | 30/209        | 12/08        | 40/197        | 5/09               | 40+/208       | DRA/NWEA              |                        |
|            |       |                   |              |               |              |               |                    |               |                       |                        |
|            |       |                   |              |               |              |               |                    |               |                       |                        |
|            |       |                   |              |               |              |               |                    |               |                       |                        |
|            |       |                   |              |               |              |               |                    |               |                       |                        |
|            |       |                   |              |               |              |               |                    |               |                       |                        |
|            |       |                   |              |               |              |               |                    |               |                       |                        |
|            |       |                   |              |               |              |               |                    |               |                       |                        |