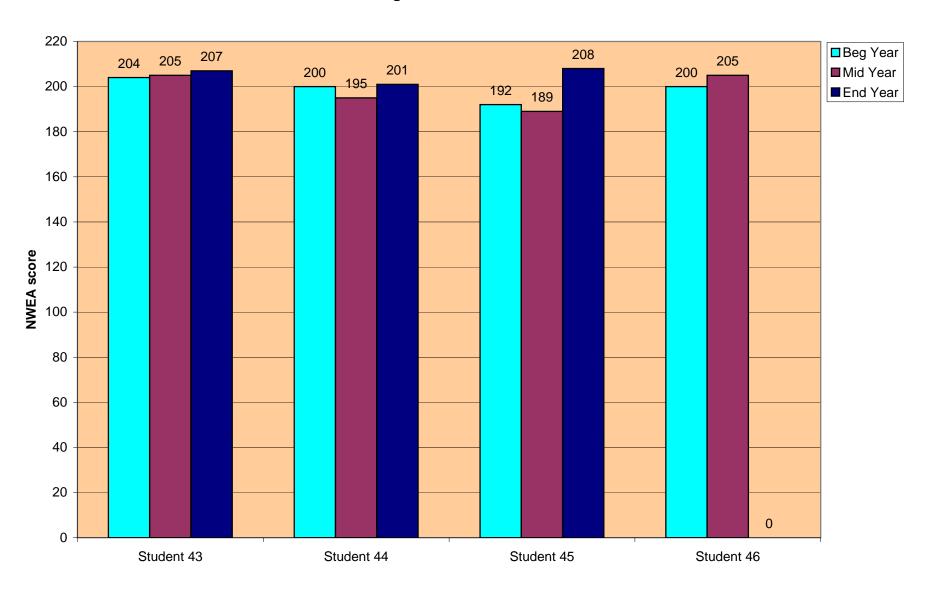

The attached graphs show the beginning/ middle/end of year reading scores; using either the DRA (Developmental Reading Assessment) or the NWEA MAP (Measure Academic Progress) computerized assessment. As you can see the results are very positive! **No** students showed a decline in overall reading scores for the graphed data reported!

Contact Person: E-Mail:

|            |       |                   | Begi         | eginning Mide |              | <u>ddle</u>   | <b>End of Year</b> |               |                       |          |  |  |
|------------|-------|-------------------|--------------|---------------|--------------|---------------|--------------------|---------------|-----------------------|----------|--|--|
| First Name | Grade | First<br>Language | Test<br>Date | Test<br>Score | Test<br>Date | Test<br>Score | Test<br>Date       | Test<br>Score | Testing<br>Instrument | Comments |  |  |
| TC         | 5     | Е                 | 8/08         | 30/204        | 12/8         | 38/205        | 5/09               | 207           | DRA/NWEA              |          |  |  |
| WS         | 5     | Е                 | 8/08         | 30/200        | 12/8         | 34/205        | Student withdrew   |               | DRA/NWEA              |          |  |  |
| AZ         | 5     | Е                 | 8/08         | 34/200        | 12/8         | 38/195        | 5/09               | 201           | DRA/NWEA              |          |  |  |
| DJ         | 5     | Е                 | 8/08         | 30/192        | 12/8         | 38/189        | 5/09               | 208           | DRA/NWEA              |          |  |  |
|            |       |                   |              |               |              |               |                    |               |                       |          |  |  |
|            |       |                   |              |               |              |               |                    |               |                       |          |  |  |
|            |       |                   |              |               |              |               |                    |               |                       |          |  |  |
|            |       |                   |              |               |              |               |                    |               |                       |          |  |  |
|            |       |                   |              |               |              |               |                    |               |                       |          |  |  |
|            |       |                   |              |               |              |               |                    |               |                       |          |  |  |