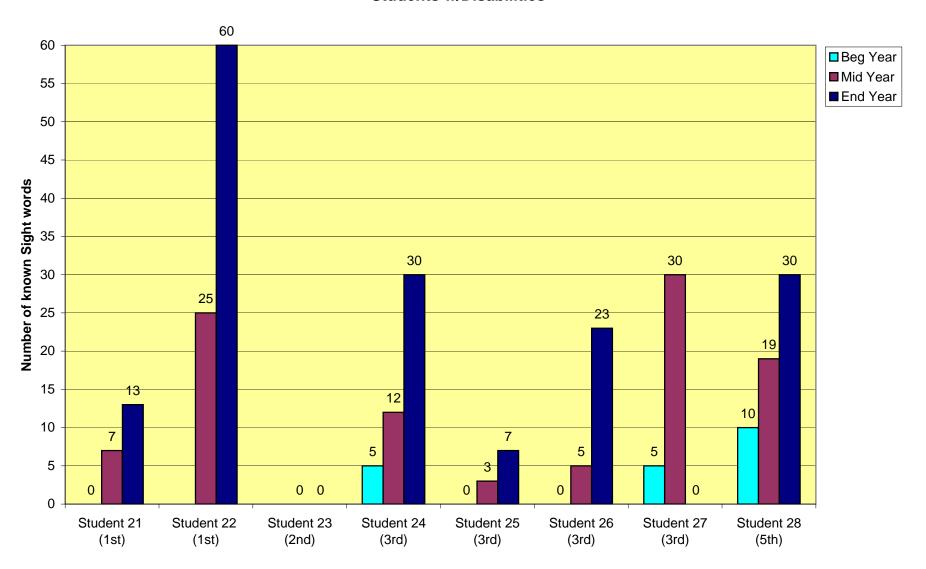

As our program has grown so has our data collection and documentation. Attached you will find:

- 1. TALES of JOY R.E.A.D. Teacher Survey summary
- 2. Parent Comment/observation summary
- 3. Individual Teacher Student Reading Test Score forms
- 4. Summative Reading score graphs, Students w/Disabilities (yellow)
- 5. Summative Reading score graphs, Regular Ed students (beige)

The attached graphs show the beginning/ middle/end of year reading scores; using either the DRA (Developmental Reading Assessment) or the NWEA MAP (Measure Academic Progress) computerized assessment. As you can see the results are very positive! **No** students showed a decline in overall reading scores for the graphed data reported!

|              |       |                       | <b>Begi</b>     | nning         | Mi           | <u>ddle</u>   | <b>End of Year</b> |                         |                        |                                                            |
|--------------|-------|-----------------------|-----------------|---------------|--------------|---------------|--------------------|-------------------------|------------------------|------------------------------------------------------------|
| First Name   | Grade | First<br>Langua<br>ge | Test<br>Date    | Test<br>Score | Test<br>Date | Test<br>Score | Test<br>Date       | Test<br>Score           | Testing<br>Instrument  | Comments                                                   |
| Ha. M (SpEd) | 3     | Е                     | 8/08            | 5 words       | 12/08        | 12            | 5/09               | 30                      | Fry Sight<br>Word List |                                                            |
| Hy. E (SpEd) | 1     | Е                     | 8/08            | 7 words       | 12/08        | 7             | 5/09               | 13                      | Fry Sight<br>Word List |                                                            |
| Ly. (SpEd)   | 3     | Е                     | 8/08            | 3 words       | 12/08        | 3             | 5/09               | 7                       | Fry Sight<br>Word List |                                                            |
| La. (SpEd)   | 5     | Е                     | 8/08            | 19<br>words   | 12/08        | 19            | 5/09               | 30+<br>Word<br>families | Fry Sight<br>Word List |                                                            |
| Ty. (SpEd)   | 3     | Е                     | 8/08            | 5 words       | 12/08        | 5             | 5/09               | 23                      | Fry Sight<br>Word List |                                                            |
| Co. (SpEd)   | 3     | Е                     | 8/08            | 20<br>words   | 12/08        | 30            | Student<br>Dis-    | enrolled                | Fry Sight<br>Word List |                                                            |
| Ke. B (SpEd) | 1     | Е                     | Not<br>enrolled |               | 12/08        | 25            | 5/09               | 60                      | Fry Sight<br>Word List | Going to Inclusion next<br>year – will be DRA<br>assessed. |
| Em.G (SpEd)  | 2     | Е                     | Not<br>enrolled |               | 12/08        | 0             | 5/09               | 0                       | Fry Sight<br>Word List | Not yet appropriate for her skill level.                   |